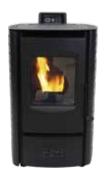

## No. 26 Mini PELLET STOVE

Stock - F500216 Model - PS20WTS UPC - 089301994973

- · Heats up to 1,500 sq. ft.
- 18 lb. Large capacity hopper with sensor