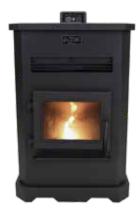

## No. 390 Large **PELLET STOVE**

Stock - F500206 Model - PS130WTS UPC - 089301994997

- · Heats up to 2500 sq. ft.
- 130 lb. Large capacity hopper with sensor