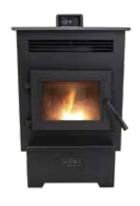

### No. 89 Medium **PELLET STOVE**

Stock - F500201 Model - PS60WTS UPC - 089301994980

- Heats up to 2,200 sq. ft.
- 60 lb. Large capacity hopper with sensor