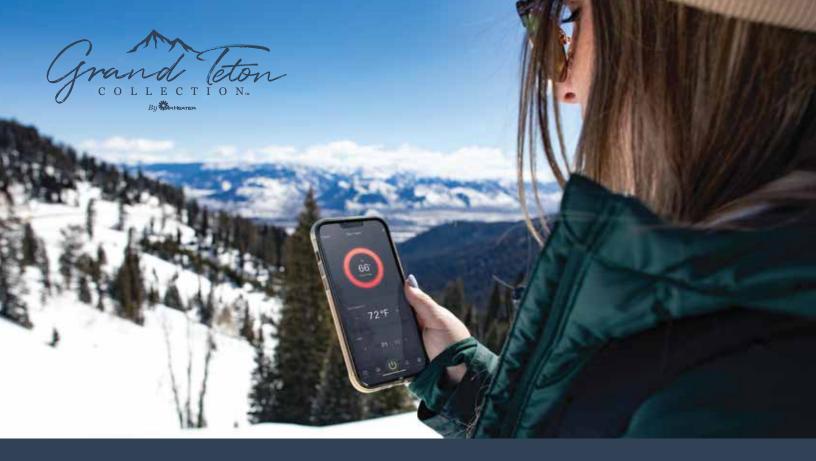

#### ALL GRAND TETON COLLECTION PELLET STOVES QUALIFY FOR A 26% TAX CREDIT



## No. 26 Mini PELLET STOVE

Stock - F500216 Model - PS20WTS UPC - 089301994973

- · Heats up to 1,500 sq. ft.
- 18 lb. Large capacity hopper with sensor



### No. 89 Medium **PELLET STOVE**

Stock - F500201 Model - PS60WTS UPC - 089301994980

- Heats up to 2,200 sq. ft.
- 60 lb. Large capacity hopper with sensor



## No. 390 Large **PELLET STOVE**

Stock - F500206 Model - PS130WTS UPC - 089301994997

- · Heats up to 2500 sq. ft.
- 130 lb. Large capacity hopper with sensor



# No. 191 Bay Front **PELLET STOVE**

online only

Stock - F500211 Model - PSBF66WTS UPC - 089301995000

- · Heats up to 2500 sq. ft.
- 66 lb. Large capacity hopper with sensor