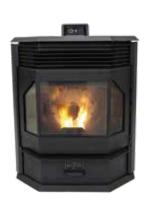

### No. 89 Medium **PELLET STOVE**

Stock - F500201 Model - PS60WTS UPC - 089301994980

- Heats up to 2,200 sq. ft.
- 60 lb. Large capacity hopper with sensor